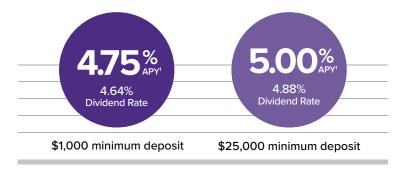

## **8-Month Share Certificate**

'Rates, Annual Percentage Yield (APY), and terms are accurate as of May 1, 2024 and are subject to change at any time. Fees may reduce earnings on the account. APY is based on the assumption that certificate funds (including dividends) will remain in the account until maturity. There is a penalty for early withdrawal of certificate funds. Minimum balance to open is \$1,000. The Special Term Certificates are a promotional product and may change or end without notice. Special Term Certificates will automatically renew at the nearest lower standard term (at the then applicable offered rate). The 8-Month Special Term Certificates will automatically renew into the 6-Month Term.